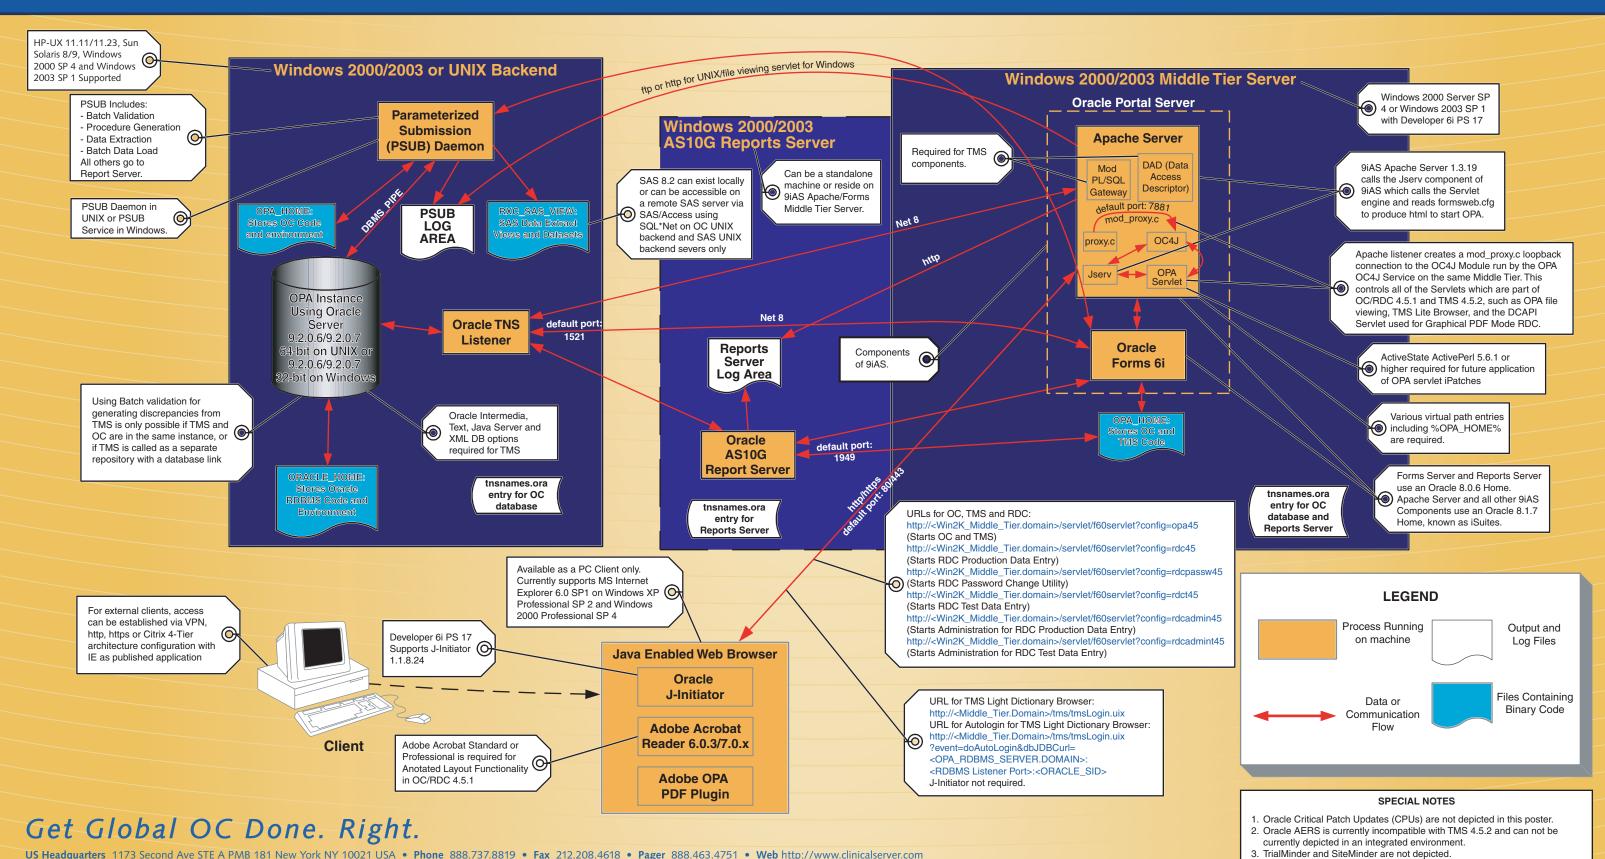

## OC/RDC 4.5.1, TMS 4.5.2 3-Tier Configuration

Additional copies of all architectures are available at www.clinicalserver.com. Retail value: \$25 USD. All products mentioned are trademarks of their respective companies.

4. OPA NLS options are not depicted.

XML based TMS data transfer are not depicted.

5. Replication, Distributed Study Conduct, Disconnected Replication, and